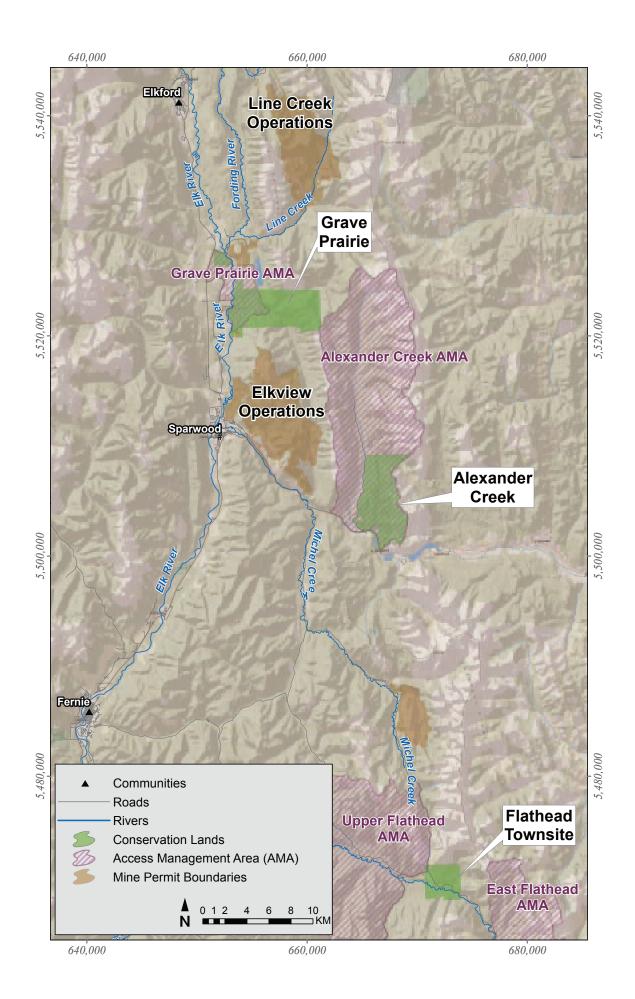

## **Teck Conservation Lands**

As part of our sustainability efforts, Teck purchased approximately 7,150 hectares of private lands in the Elk Valley and Flathead River Valley for wildlife and habitat conservation purposes. The three blocks of land include Flathead Townsite (992 hectares), Alexander Creek (3,098 hectares) and Grave Prairie (3,059 hectares).

The Ktunaxa Nation and Teck have agreed to jointly manage the land for conservation purposes protecting significant fish and wildlife habitat. The Joint Management Agreement support the Ktunaxa Nation Stewardship Principles, and Teck's goal to secure a net positive impact on biodiversity in the areas where it operates.